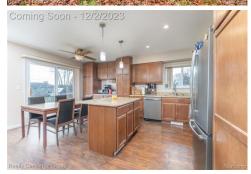

## \$ 289.000

ming Soon - 12/2/2023

Remarks

Welcome to your dream home! This spacious gem spans 1966 sqft & boasts 4 bedrooms & 2 baths, perfectly accommodating your family's needs. Step into the heart of this residence & prepare to be wowed by the gorgeous kitchen featuring newer cabinets, stainless steel appliances, center island, breakfast nook dining area & luxurious granite countertops. The kitchen also boasts a cute little deck, ideal for enjoying your morning coffee or evening meals outdoors. Updated home offers newer windows & door wall with a transferable lifetime warranty, ensuring both style & durability. Newer flooring that flows seamlessly throughout the main level of the home. Primary bedroom and additional bedrooms are spacious & filled w/ natural light. Both bathrooms have been tastefully updated. Feel the warmth of the wood-burning fireplace in the living room or cozy up by the electric fireplace in the family room, perfect for creating cherished moments during chilly evenings. Plus, enjoy the perks of lake privileges to Wallace Lake (no motor lake) & access to Long Lake, an all-sports lake, making this residence a haven for water enthusiasts. Situated on a corner lot, this home features a shed, a convenient cement driveway & a location that promises both convenience & tranquility.