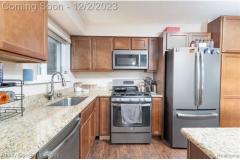

## \$ 289.000

ming Soon - 12/2/2023

Remarks

Welcome to your dream home! This spacious gem spans 1966 sqft & boasts 4 bedrooms & 2 baths, perfectly accommodating your family's needs. Step into the heart of this residence & prepare to be wowed by the gorgeous kitchen featuring newer cabinets, stainless steel appliances, center island, breakfast nook dining area & luxurious granite countertops. The kitchen also boasts a cute little deck, ideal for enjoying your morning coffee or evening meals outdoors. Updated home offers newer windows & door wall with a transferable lifetime warranty, ensuring both style & durability. Newer flooring that flows seamlessly throughout the main level of the home. Primary bedroom and additional bedrooms are spacious & filled w/ natural light. Both bathrooms have been tastefully updated. Feel the warmth of the wood-burning fireplace in the living room or cozy up by the electric fireplace in the family room, perfect for creating cherished moments during chilly evenings. Plus, enjoy the perks of lake privileges to Wallace Lake (no motor lake) & access to Long Lake, an all-sports lake, making this residence a haven for water enthusiasts. Situated on a corner lot, this home features a shed, a convenient cement driveway & a location that promises both convenience & tranquility.