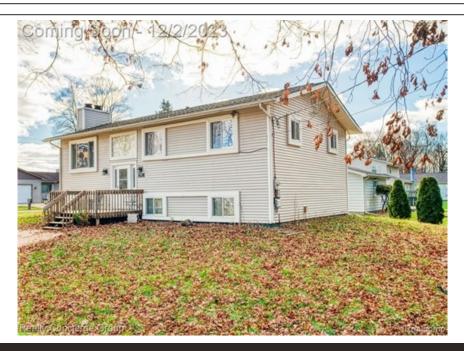

## 10524 Wallace Lake Dr, Hartland Township, MI 48114

- Beds: 4 | Baths: 2 Full
- MLS #: 20230100176
- Single Family | 1,966 ft<sup>2</sup> | Lot: 7,841 ft<sup>2</sup>
- More Info: 10524WallaceLakeDr.IsForSale.com

## \$ 289.000

ming Soon - 12/2/2023

Remarks

Welcome to your dream home! This spacious gem spans 1966 sqft & boasts 4 bedrooms & 2 baths, perfectly accommodating your family's needs. Step into the heart of this residence & prepare to be wowed by the gorgeous kitchen featuring newer cabinets, stainless steel appliances, center island, breakfast nook dining area & luxurious granite countertops. The kitchen also boasts a cute little deck, ideal for enjoying your morning coffee or evening meals outdoors. Updated home offers newer windows & door wall with a transferable lifetime warranty, ensuring both style & durability. Newer flooring that flows seamlessly throughout the main level of the home. Primary bedroom and additional bedrooms are spacious & filled w/ natural light. Both bathrooms have been tastefully updated. Feel the warmth of the wood-burning fireplace in the living room or cozy up by the electric fireplace in the family room, perfect for creating cherished moments during chilly evenings. Plus, enjoy the perks of lake privileges to Wallace Lake (no motor lake) & access to Long Lake, an all-sports lake, making this residence a haven for water enthusiasts. Situated on a corner lot, this home features a shed, a convenient cement driveway & a location that promises both convenience & tranquility.